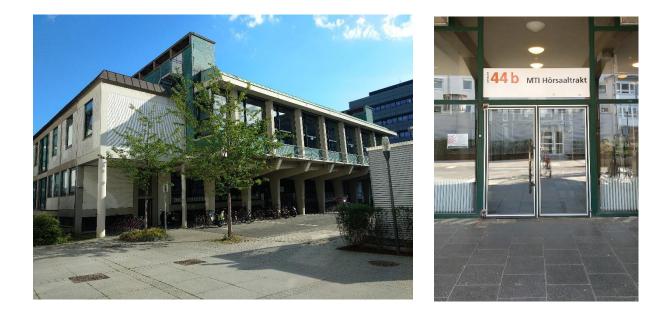

Walk under the CECAD building and you will see the MTI building (44b) on your left hand.