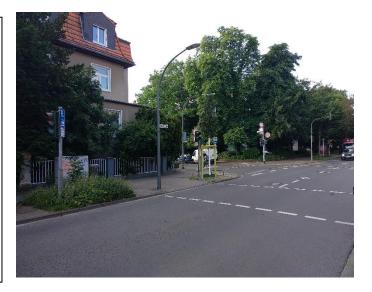

## By tram from Neumarkt

From the Cologne main station (Köln Hbf) take Line 16 or 18 (U-Bahn) to "Neumarkt".

From "Neumarkt" you take tram line 9 to Lindenburg/Universitätsklinikum".

Walk towards the direction of the traffic and turn right into Joseph-Stelzmann Str. Pass by the University hospital and continue walking for 2 min. until you see the CECAD building on your right hand.