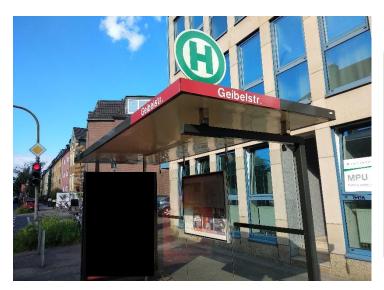

## By bus from Neumarkt

From the Cologne main station (Köln Hbf) take Line 16 or 18 (U-Bahn) to "Neumarkt".

From "Neumarkt" you take Bus 146 to Geibelstr.

Cross the street and walk on the Joseph-Stelzmann Str. opposite the bus stop.