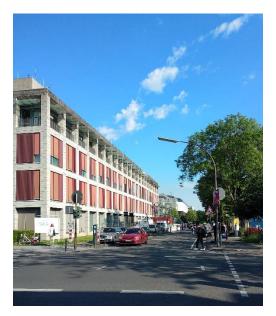

In 2 min. walk you shall see the CECAD building on your left hand. Turn left and walk under the building.

Walk under the CECAD building and you will see the MTI building (44b) on your left hand.