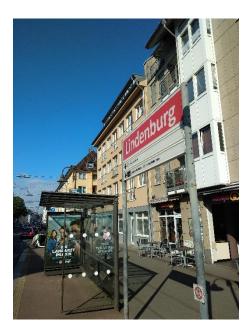

## By tram from Neumarkt

From the Cologne main station (Köln Hbf) take Line 16 or 18 (U-Bahn) to "Neumarkt".

From "Neumarkt" you take tram line 9 to Lindenburg/Universitätsklinikum".

Walk towards the direction of the traffic and turn right into Joseph-Stelzmann Str. Pass by the University hospital and continue walking for 2 min. until you see the CECAD building on your right hand.