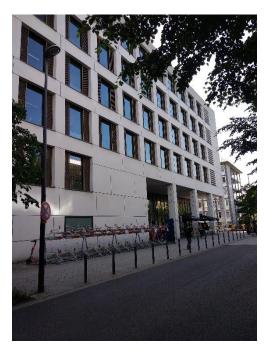

In 2 min. walk you shall see the CECAD building on your left hand. Turn left and walk under the building.

Walk under the CECAD building and you will see the MTI building (44b) on your left hand.