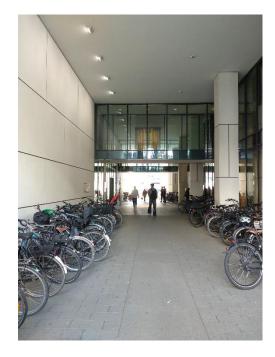

Walk under the CECAD building and you will see the MTI building (44b) on your left hand.